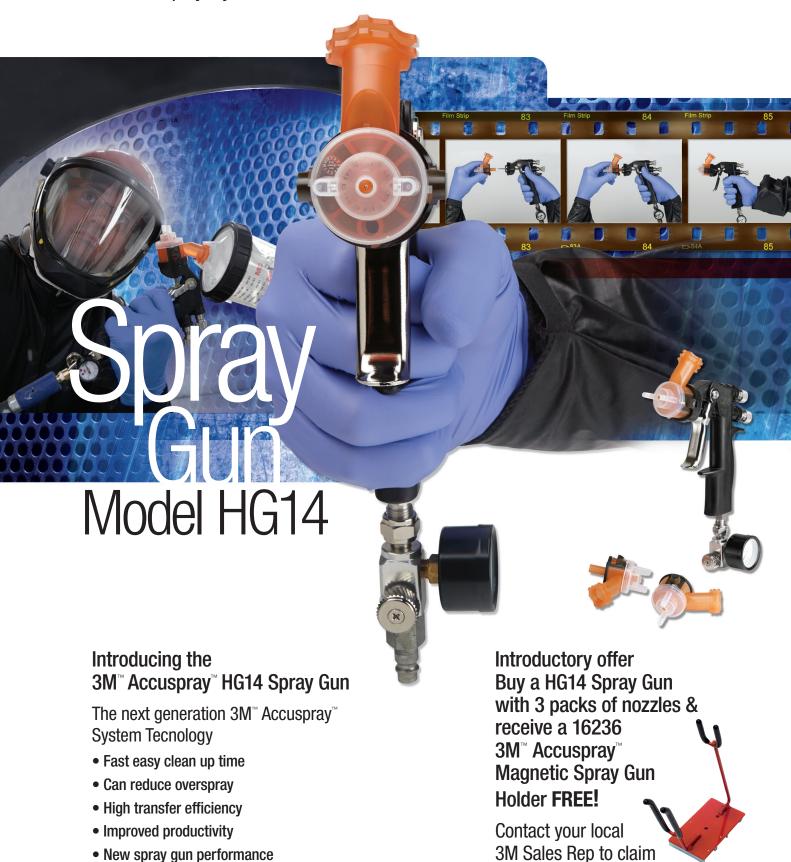

## **3M Automotive Aftermarket**

3M™ Accuspray™ System

your free gun holder.

on demand

## Great Value Speed & Performance

Reduces overspray

Improves transfer efficiency

Lowers primer consumption

Flatter smoother finish

Decreases sanding time

Reduces solvent consumption

Reduces clean up time

Creates like-new gun performance

| Part No. | Description                                                                      | Items/Box | Boxes/Case |
|----------|----------------------------------------------------------------------------------|-----------|------------|
| 16577    | 3M <sup>™</sup> Accuspray <sup>™</sup> Spray Gun Model HG14                      | 1         | 1          |
| 16612    | 3M <sup>™</sup> Accuspray <sup>™</sup> 1.4mm Atomizing Head                      | 4         | 6          |
| 16611    | 3M <sup>™</sup> Accuspray <sup>™</sup> 1.8mm Atomizing Head                      | 4         | 6          |
| 16609    | 3M <sup>™</sup> Accuspray <sup>™</sup> 2.0mm Atomizing Head                      | 4         | 6          |
| 16236    | 3M <sup>™</sup> Accuspray <sup>™</sup> Magnetic Spray Gun Holder                 | 1         | 5          |
| 16610    | 3M <sup>™</sup> Accuspray <sup>™</sup> 1.8mm Atomizing Head Dispenser Refill Kit | 1         | 1          |
| 16574    | 3M <sup>™</sup> Accuspray <sup>™</sup> Air Regulator Gauge                       | 1         | 1          |
| 16571    | 3M <sup>™</sup> Accuspray <sup>™</sup> Fluid Needle                              | 1         | 1          |