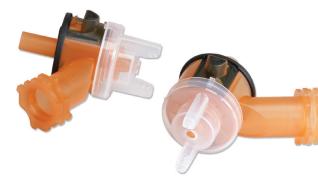

Creates like-new gun performance

| Part No. | Description                                                                      | Items/Box | Boxes/Case |
|----------|----------------------------------------------------------------------------------|-----------|------------|
| 16577    | 3M <sup>™</sup> Accuspray <sup>™</sup> Spray Gun Model HG14                      | 1         | 1          |
| 16612    | 3M <sup>™</sup> Accuspray <sup>™</sup> 1.4mm Atomizing Head                      | 4         | 6          |
| 16611    | 3M <sup>™</sup> Accuspray <sup>™</sup> 1.8mm Atomizing Head                      | 4         | 6          |
| 16609    | 3M <sup>™</sup> Accuspray <sup>™</sup> 2.0mm Atomizing Head                      | 4         | 6          |
| 16236    | 3M <sup>™</sup> Accuspray <sup>™</sup> Magnetic Spray Gun Holder                 | 1         | 5          |
| 16610    | 3M <sup>™</sup> Accuspray <sup>™</sup> 1.8mm Atomizing Head Dispenser Refill Kit | 1         | 1          |
| 16574    | 3M <sup>™</sup> Accuspray <sup>™</sup> Air Regulator Gauge                       | 1         | 1          |
| 16571    | 3M <sup>™</sup> Accuspray <sup>™</sup> Fluid Needle                              | 1         | 1          |